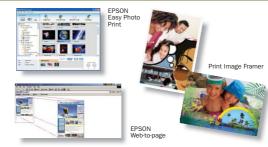

#### **Smart Software Suite**

The new integrated software, EPSON Creativity Suite, makes management of a digital image library so easy. EPSON Easy Photo Print quickly and easily guides you to print your precious memories. Take pleasure in creative projects using Print Image Framer and Designer. In addition, EPSON web-to-page automatically aligns Internet pages for A4 printing.