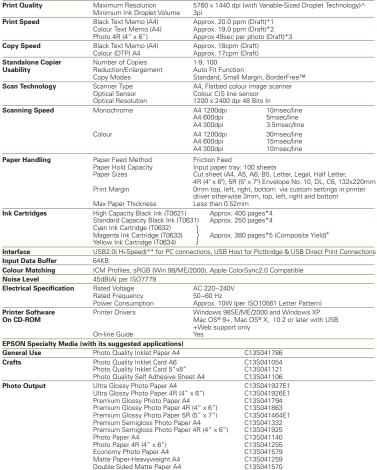

# **Specifications**

Printing Method Nozzle Configuration

CX4100

On-demand ink jet (piezoelectric) 90 nozzles each (Black, Cyan, Magenta, Yellow)

^ When printed on EPSON Premium Glossy Photo Paper

++ To use USB port, your PC must conform to PC98 specifications, and have Windows preinstalled. Consult the documentation provided with your PC for further information about USB connectivity. Note also that printing errors may occur if non-standard cables or more than 2 USB hub connections

### The Best Things in Life are Simple

Supreme 5760 dpi optimised resolution at 3pl and A4 BorderFree™ promises the best quality prints for office presentations and school projects. Go PC-less with Pictbridge and USB Direct Print for faster and simpler photo printing. Full-colour 'photo' copying for your lifestyle needs, perfect for SOHO and home users, it's effortless.