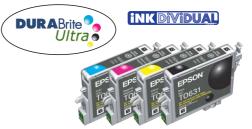

# Genuine Ink Cartridges for EPSON Stylus™ CX4100

This set of INKdividual™ ink cartridges features the enhanced ink called DURABrite™ Ultra for greater photo glossiness and longer durability. DURABrite™ Ultra ink also promotes excellent photo quality on plain paper and is highly resistant to water, now that's another reason why genuine ink gives you peace of mind!