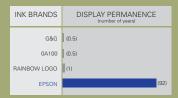

#### **Longer Print Life**

For brilliant prints that last and last. Permanence, or how long a print will last before noticeable fading when it's on display and exposed to light, is where non-genuine inks really pale in comparison to Epson's inks. In a recent study, Henry Wilhelm, a leading authority on photo longevity, projected Epson inks to last up to 92 years¹ when used with Epson paper.