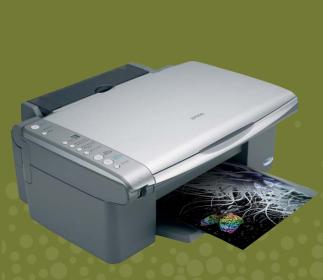

PHILIPPINES - (632) 813-6567 SINGAPORE - (65) 6337-7911, (65) 6586-3111 THAILAND / INDOCHINA - (662) 670-0680

ALL-IN-ONE **EPSON STYLUS** CX4100

SIMPLE LIFESTYLE IMAGING MEETING YOUR INKDIVIDUAL™ NEEDS

Stunning photo quality prints of digital images and crisp clear documents with superb PC-less All-In-One Print, Copy, Scan functions and Pictbridge support.

EPSON STYLUS<sub>TM</sub>

Attain productivity and economy with new DURABrite™ Ultra plain paper printing and copying up to A4 BorderFree™. Enhanced photocopying abilities make this the ideal home or office companion.

### The Best Things in Life are Simple

Supreme 5760 dpi optimised resolution at 3pl and A4 BorderFree™ promises the best quality prints for office presentations and school projects. Go PC-less with Pictbridge and USB Direct Print for faster and simpler photo printing. Full-colour 'photo' copying for your lifestyle needs, perfect for SOHO and home users, it's effortless.