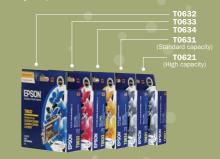

# Genuine Ink Cartridges for EPSON Stylus™ CX4100

This set of INKdividual™ ink cartridges features the enhanced ink called DURABrite™ Ultra for greater photo glossiness and longer durability. DURABrite™ Ultra ink also promotes excellent photo quality on plain paper and is highly resistant to water, now that's another reason why genuine ink gives you peace of mind!

## INKdividual™ Productivity with Minimum Costs

Boost productivity and minimise printing costs with INKdividual™ cartridges. Enjoy ink economy and eliminate any wastage by replacing the single depleted cartridge. Black Ink Save Mode is intelligent enough to mix colour inks as a replacement when black ink runs out.