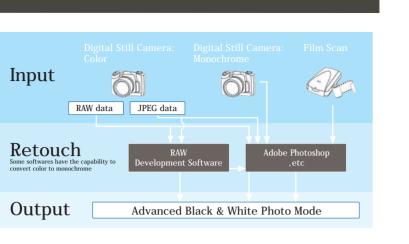

Advanced Black & White Photo Mode Workflow

EPSON printers fit perfectly into digital photography workflow. Excellent output device that works well with imaging software for photo preparation and retouching.