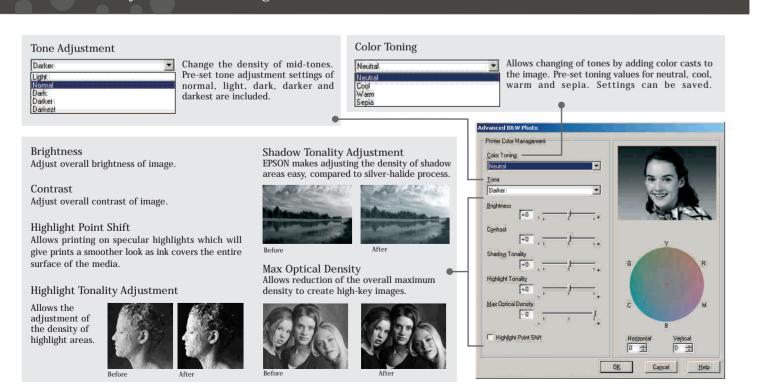

expanded tonal scale never before seen. Image control can be performed exclusively through new printer driver.

Advanced Black & White Photo Mode Workflow

EPSON printers fit perfectly into digital photography workflow. Excellent output device that works well with imaging software for photo preparation and retouching.

## Advantage of Black & White Photo Mode

In order to fully utilise EPSON UltraChromeTM K3 Ink, Epson has concentrated printer control in the advanced B&W Photo mode solely on functions needed to produce beautiful professional black and white prints. Thanks to the three-level black inks and low saturation colour inks (such as Light Cyan and Light Magenta) and the Advanced B&W mode, subtle and accurate toning is now available.



### Intuitive, easy-to-use B&W image control





# EPSON STYLUS. SIZE PRINTER TYPE



ht = Approx. 48.9kg (excluding ink and media). Stand. Approx 10.5kg

EPSON STYLUS.



|                          |                                                                                                                                                                         | INDIVIQUAL SIOTS<br>"Standard Photo K. Optional Matte K. Ink conversion cartr<br>ink conversion between Matte K and Photo K.                                                                                                                                                                                                                | idges, which comes standard with main unit, are required for