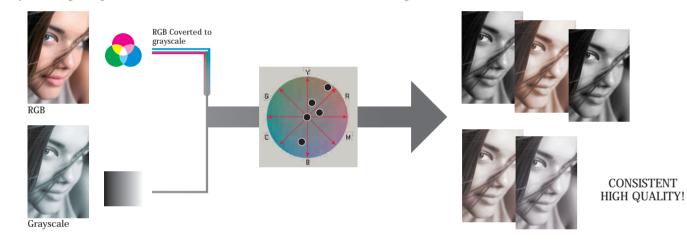

### For rich B&W Photos

For the discriminating black and white photographer who demands the utmost in monochrome reproduction, the EPSON Stylus<sup>TM</sup> Pro 7800/9800 offers excellent quality which rivals traditional silverhalide processes. Featuring 3 shades of black with the new Light Light Black, this printer produces an expanded tonal scale never before seen. Image control can be performed exclusively through new printer driver.

Advanced Black & White Photo Mode Workflow

EPSON printers fit perfectly into digital photography workflow. Excellent output device that works well with imaging software for photo preparation and retouching.

## Advantage of Black & White Photo Mode

In order to fully utilise EPSON UltraChromeTM K3 Ink, Epson has concentrated printer control in the advanced B&W Photo mode solely on functions needed to produce beautiful professional black and white prints. Thanks to the three-level black inks and low saturation colour inks (such as Light Cyan and Light Magenta) and the Advanced B&W mode, subtle and accurate toning is now available.