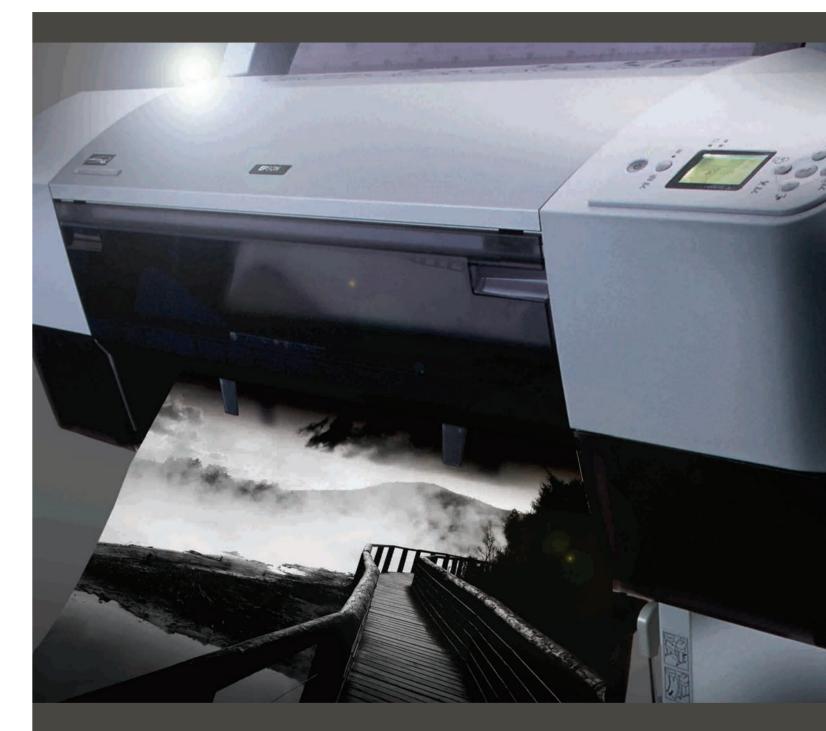

# Advanced Black & White Photo Mode

### For rich B&W Photos

For the discriminating black and white photographer who demands the utmost in monochrome reproduction, the EPSON Stylus<sup>TM</sup> Pro 7800/9800 offers excellent quality which rivals traditional silverhalide processes. Featuring 3 shades of black with the new Light Light Black, this printer produces an expanded tonal scale never before seen. Image control can be performed exclusively through new printer driver.

## Advantage of Black & White Photo Mode

In order to fully utilise EPSON UltraChromeTM K3 Ink, Epson has concentrated printer control in the advanced B&W Photo mode solely on functions needed to produce beautiful professional black and white prints. Thanks to the three-level black inks and low saturation colour inks (such as Light Cyan and Light Magenta) and the Advanced B&W mode, subtle and accurate toning is now available.

### UNRIVALED PRINT SUPERIORITY

Utililising breakthrough EPSON UltraChrome™ K3 Ink technology for perfect Colour and Black & White prints.